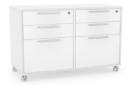

## **Features**

18 mm flush-joined construction

Studio white melamine on E1 grade substrate with matching PVC edge

Gang-locking drawers. Keyed differently by default, however, keyed alike is available on request

Fifth wheel on mobile drawers for added stability

Heavy duty ball bearing extension runners

Height adjustable shelves

Axis Caddy Tambour & Shelves

Axis Caddy Tambour

Axis Caddy Tambour & Drawers

Axis Caddy Tambour & Shelves

Axis Caddy Tambour

Axis Caddy Drawers