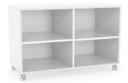

## **Axis Caddy.**

The Axis caddy is compatible with all OLG desking and is a great addition to any workstation for personal storage space. The shelves are height-adjustable for even more flexibility and customisation within the unit.

Fifth wheel on mobile drawers for added stability

Heavy duty ball bearing extension runners

Height adjustable shelves

Axis Caddy Tambour & Shelves

Axis Caddy Tambour

Axis Caddy Tambour & Drawers

Axis Caddy Tambour & Shelves