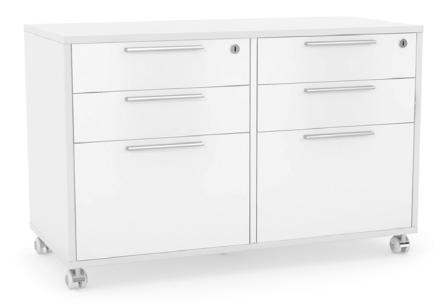

## **Axis Caddy.**

The Axis caddy is compatible with all OLG desking and is a great addition to any workstation for personal storage space. The shelves are height-adjustable for even more flexibility and customisation within the unit.

## **Features**

18 mm flush-joined construction

Studio white melamine on E1 grade substrate with matching PVC edge

Gang-locking drawers. Keyed differently by default, however, keyed alike is available on request

Fifth wheel on mobile drawers for added stability

Heavy duty ball bearing extension runners

Height adjustable shelves

Axis Caddy Tambour & Shelves

Axis Caddy Tambour

Axis Caddy Tambour & Drawers

Axis Caddy Tambour & Shelves

## Dimensions

| Overall Height | 640 mm |  |
|----------------|--------|--|
| Overall Width  | 994 mm |  |
| Overall Depth  | 460 mm |  |